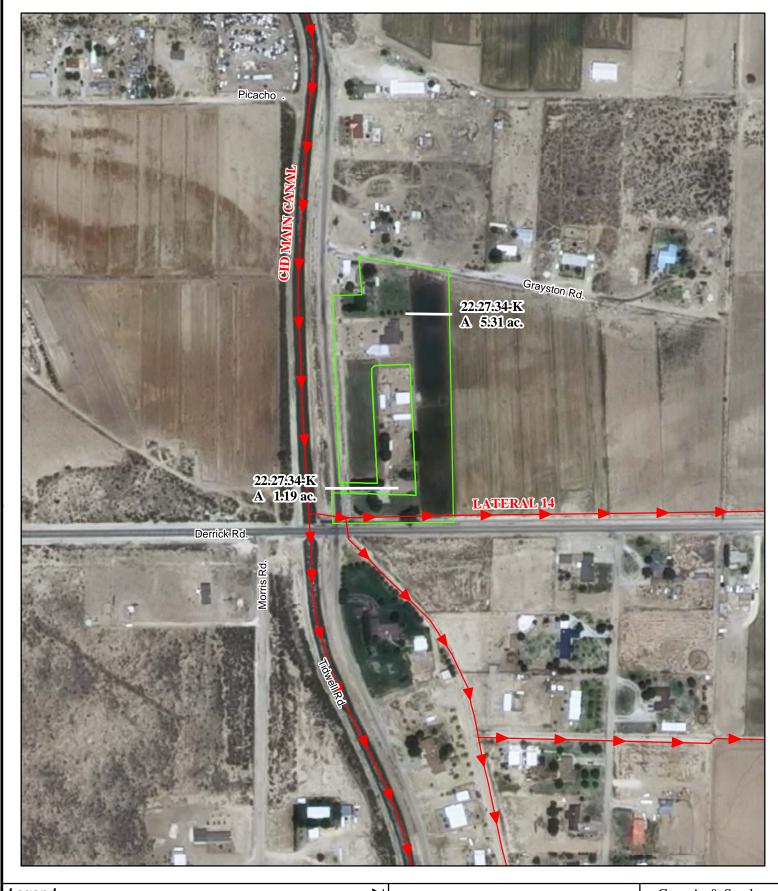

f. Location and Amount of Irrigated Acreage:

Section 34, Township 22S, Range 27E, N.M.P.M.

Pt. SW<sup>1</sup>/<sub>4</sub> 6.50 acres

Total: 6.50 acres

As shown on the attached revised Hydrographic Survey Map for Subfile No. 22.27.34-K, and the CID Section Hydrographic Survey Map Sheet No. 33 (1999-2011), included in Part F of this Appendix, representing the Court record as of the date of the filing of this Decree.

## g. Amount of Water:

As set forth in Part B of this Appendix.

Point of Diversion Canals / Ditches

**Tract Boundaries** 

Surface Water Only

Supplemental Groundwater Reservoir / Pond

No Right

2009 Digital Orthophotography

Grid Interval = 1000

Scale 1 " = 300;

1:3,600

150 225

## Pecos River Stream System **Carlsbad Irrigation District**

Hydrographic Survey Township 21

Gary A. & Sandra Smith Subfile 22.27.34-K

D.D.